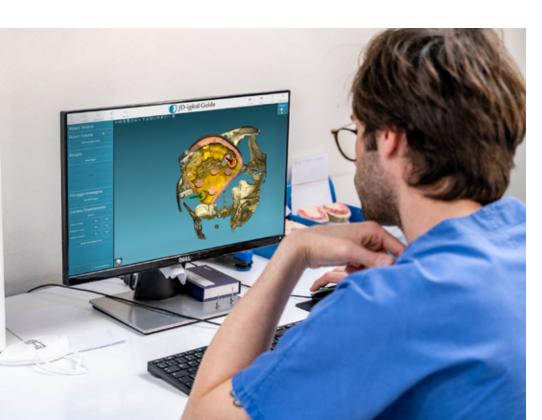

## THE JDLAB PREPARES:

- Model scans with Evobite
- Guided-surgery digital planning
- Creation of the surgical guide