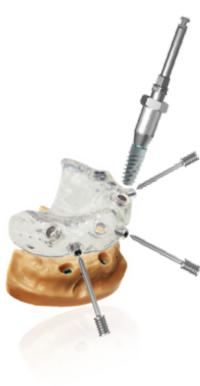

## THE JDLAB PREPARES:

- Model scans with Evobite
- Guided-surgery digital planning
- Creation of the surgical guide